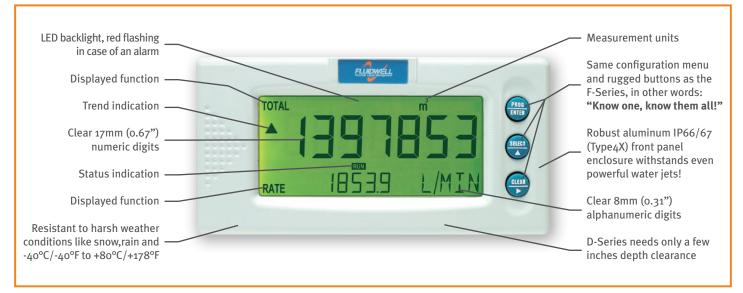

#### **Features**

- Robust aluminum, IP66/67 (Type4X) front panel and GRP back cover.
- Resistant to harsh weather conditions: rain, snow, salty atmospheres.
- $\square$  Operational temperature: -40°C to +80°C (-40°F to 176°F).
- Only a few inches depth clearance for smaller, low cost panels and panel doors.
- "know one, know them all" configuration structure.
- Easy configuration with clear alphanumerical display.
- Displays flow rate, totals, level, temperature, pressure, percentage and alarm values with various selectable engineering units.
- Clear 17mm(0.7") numeric digits and 8mm(0.3") alphanumeric digits.
- LED backlight, can be set to be red flashing in case of an alarm.
- $\square$  Piegraph indication and  $5\frac{1}{2}$  extra large 26mm (1") numeric digits with the basic models.
- Selectable on-screen engineering units; volumetric or mass.
- Auto backup of settings and running totals.
- Power requirements: long life lithium battery, 8 30V DC, 24V AC, 110 230V AC or input loop powered.
- Sensor supply: 1.2 / 3 / 8.2 / 12 / 24V DC.

#### **D-Series feature overview**