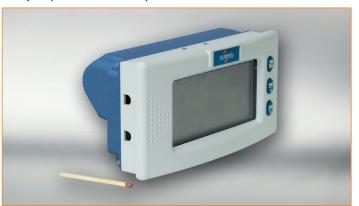

#### Only a few inches depth clearance

#### Convince yourself with this waterproof demo