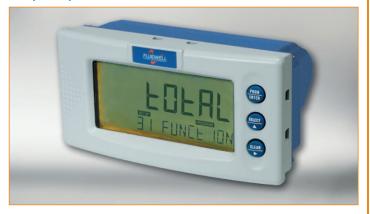

uration structure.
- Easy configuration with clear alphanumerical display.
- Displays flow rate, totals, level, temperature, pressure, percentage and alarm values with various selectable engineering units.
- Clear 17mm(0.7") numeric digits and 8mm(0.3") alphanumeric digits.
- LED backlight, can be set to be red flashing in case of an alarm.
- $\square$  Piegraph indication and  $5\frac{1}{2}$  extra large 26mm (1") numeric digits with the basic models.
- Selectable on-screen engineering units; volumetric or mass.
- Auto backup of settings and running totals.
- Power requirements: long life lithium battery, 8 30V DC, 24V AC, 110 230V AC or input loop powered.
- Sensor supply: 1.2 / 3 / 8.2 / 12 / 24V DC.





Count on us

#### **D-Series feature overview**



#### Very easy menu structure



#### Only a few inches depth clearance



## Clear alarm messages and flashing display



#### Convince yourself with this waterproof demo