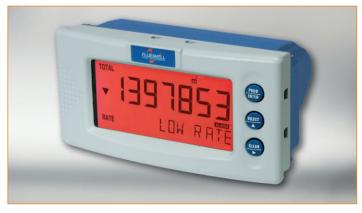

#### **Features**

- Robust aluminum, IP66/67 (Type4X) front panel and GRP back cover.
- Resistant to harsh weather conditions: rain, snow, salty atmospheres.
- $\square$  Operational temperature: -40°C to +80°C (-40°F to 176°F).
- Only a few inches depth clearance for smaller, low cost panels and panel doors.
- "know one, know them all" configuration structure.
- Easy configuration with clear alphanumerical display.
- Displays flow rate, totals, level, temperature, pressure, percentage and alarm values with various selectable engineering units.
- Clear 17mm(0.7") numeric digits and 8mm(0.3") alphanumeric digits.
- LED backlight, can be set to be red flashing in case of an alarm.
- $\square$  Piegraph indication and  $5\frac{1}{2}$  extra large 26mm (1") numeric digits with the basic models.
- Selectable on-screen engineering units; volumetric or mass.
- Auto backup of settings and running totals.
- Power requirements: long life lithium battery, 8 30V DC, 24V AC, 110 230V AC or input loop powered.
- Sensor supply: 1.2 / 3 / 8.2 / 12 / 24V DC.

## Clear alarm messages and flashing display