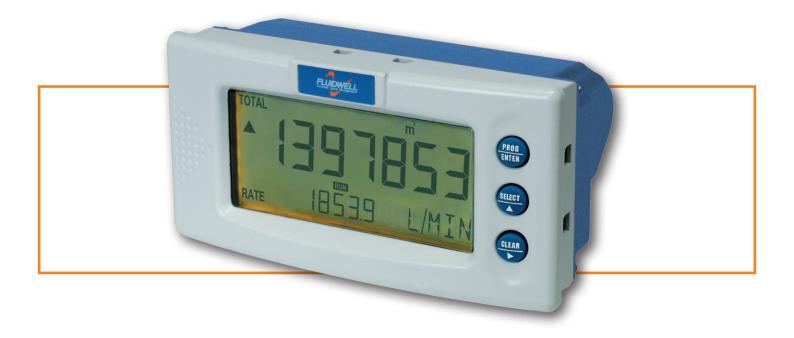

# **Robust and water tight!**

The D-Series is a front panel mount indicator, controller and monitoring system for measurement applications in industrial environments. It is the robust alternative for your existing, not waterproof, panel meters. The unique, robust IP66, IP67 (Type4X) front enclosure withstands powerful water jets and even total immersion.

# **Applications**

The D-Series is a DIN-sized display and the robust alternative for your existing, not waterproof, front panel mount indicators in extreme weather outdoor applications or e.g. in food industries where working environments are often cleaned with powerful water jets.