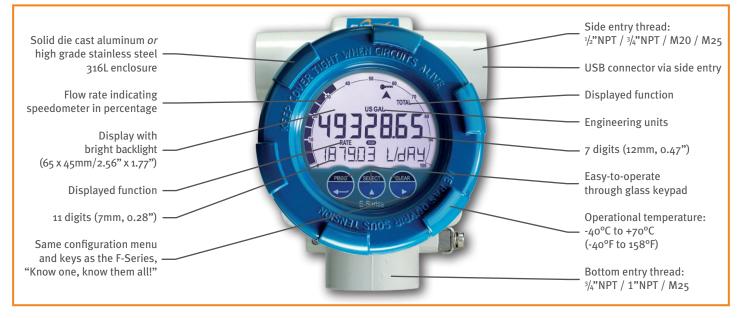

#### **Features**

- Explosion proof according ATEX, IECEx, FM and CSA c-us.
- Easy-to-operate through glass keypad.
- "know one, know them all" configuration structure.
- Aluminum or high grade stainless steel Exd enclosure.
- 1" NPT thread for flow meter mounting.
- Data logging to survey information.
- USB communication for configuration or local data extraction.
- Integrated HART 7 communication protocol.
- Modbus RS232 / RS485 communication option.
- Easy configurable via PC with free downloadable software.
- Easy K-factor and engineering unit configuration for volumetric or mass.
- Display shows flow rate, total, measuring units and a flow rate indicating speedometer.
- 7 digit flow rate / total and 11 digit accumulated total.
- Easy configuration with clear alphanumerical display.
- Bright bi-color LED backlight.
- Auto backup of settings and running totals.
- Power requirements: Loop powered, battery or 9 27V DC.
- Sensor supply: 8.2 / 12 / 24V DC.
- Operational temperature: -40°C to +70°C (-40°F to 158°F).

### **E-Series feature overview**