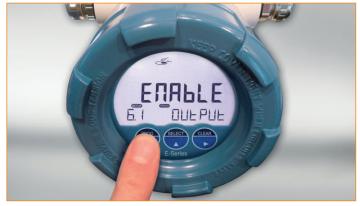

tocol.
- Modbus RS232 / RS485 communication option.
- Easy configurable via PC with free downloadable software.
- Easy K-factor and engineering unit configuration for volumetric or mass.
- Display shows flow rate, total, measuring units and a flow rate indicating speedometer.
- 7 digit flow rate / total and 11 digit accumulated total.
- Easy configuration with clear alphanumerical display.
- Bright bi-color LED backlight.
- Auto backup of settings and running totals.
- Power requirements: Loop powered, battery or 9 27V DC.
- Sensor supply: 8.2 / 12 / 24V DC.
- Operational temperature: -40°C to +70°C (-40°F to 158°F).





Count on us

### **E-Series feature overview**



#### High grade Stainless Steel 316L enclosure



#### Robust entry threads



## Easy-to-operate through glass keypad



#### USB communication for local data extraction



Copyright: Fluidwell bv - 2016 - ESERIES-LEAFLET-EN-V1605