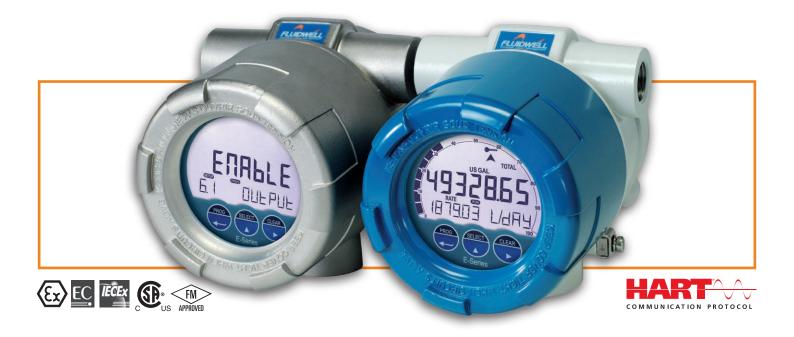

# **Explosion proof Flow Computers**

When user-friendliness matters

# Robust and easy-to-operate!

The E-series distinguishes itself by its quality and functionality driven European design and manufacturing. Ruggedness and reliability is where Fluidwell stands for and it is now available in a comprehensive well designed and purpose driven Explosion proof indicator / totalizer.

#### **Features**

- Explosion proof according ATEX, IECEx, FM and CSA c-us.
- Easy-to-operate through glass keypad.
- "know one, know them all" configuration structure.
- Aluminum or high grade stainless steel Exd enclosure.
- 1" NPT thread for flow meter mounting.
- Data logging to survey information.
- USB communication for configuration or local data extraction.
- Integrated HART 7 communication protocol.
- Modbus RS232 / RS485 communication option.
- Easy configurable via PC with free downloadable software.
- Easy K-factor and engineering unit configuration for volumetric or mass.
- Display shows flow rate, total, measuring units and a flow rate indicating speedometer.
- 7 digit flow rate / total and 11 digit accumulated total.
- Easy configuration with clear alphanumerical display.
- Bright bi-color LED backlight.
- Auto backup of settings and running totals.
- Power requirements: Loop powered, battery or 9 27V DC.
- Sensor supply: 8.2 / 12 / 24V DC.
- Operational temperature: -40°C to +70°C (-40°F to 158°F).