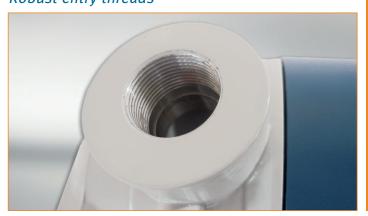

tion.
- Integrated HART 7 communication protocol.
- Modbus RS232 / RS485 communication option.
- Easy configurable via PC with free downloadable software.
- Easy K-factor and engineering unit configuration for volumetric or mass.
- Display shows flow rate, total, measuring units and a flow rate indicating speedometer.
- 7 digit flow rate / total and 11 digit accumulated total.
- Easy configuration with clear alphanumerical display.
- Bright bi-color LED backlight.
- Auto backup of settings and running totals.
- Power requirements: Loop powered, battery or 9 27V DC.
- Sensor supply: 8.2 / 12 / 24V DC.
- Operational temperature: -40°C to +70°C (-40°F to 158°F).





Count on us

### **E-Series feature overview**



#### High grade Stainless Steel 316L enclosure



#### Robust entry threads



## Easy-to-operate through glass keypad



#### USB communication for local data extraction



Copyright: Fluidwell bv - 2016 - ESERIES-LEAFLET-EN-V1605