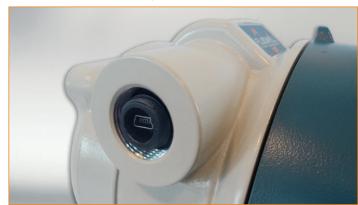

- Easy configurable via PC with free downloadable software.
- Easy K-factor and engineering unit configuration for volumetric or mass.
- Display shows flow rate, total, measuring units and a flow rate indicating speedometer.
- 7 digit flow rate / total and 11 digit accumulated total.
- Easy configuration with clear alphanumerical display.
- Bright bi-color LED backlight.
- Auto backup of settings and running totals.
- Power requirements: Loop powered, battery or 9 27V DC.
- Sensor supply: 8.2 / 12 / 24V DC.
- Operational temperature: -40°C to +70°C (-40°F to 158°F).





Count on us

### **E-Series feature overview**



#### High grade Stainless Steel 316L enclosure



#### Robust entry threads



## Easy-to-operate through glass keypad



#### USB communication for local data extraction



Copyright: Fluidwell bv - 2016 - ESERIES-LEAFLET-EN-V1605